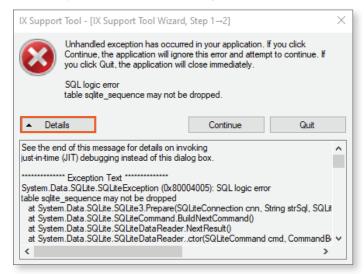

## **Problem**

**IX Support Tool** fails to import a system configuration file from another PC. A pop up window shows an error message with multiple lines of "System.Data.SQLite" messages in the <u>Details</u> section.